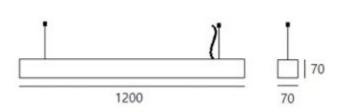

Includes 3 metre adjustable ss Y section

Suspension Kit

Finish (X) Exterior grade polyester powdercoat

(1 White /2 Silver or 3 Black

Others colours available upon request)

Dimensions 70mm x 70mm x Nominal 1200mm