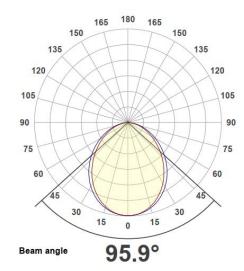

## **Specification**

Code LS0600-22-57ND4RX

Mounting Suspended

IP 20 (IP44 Available in set lengths)

Light Source LED (Tridonic LLE Advanced Modules)

Input voltage 240v 50hz

System Watts 57.5

Life 72,000-hour L80F10@65° Celsius

Luminous flux 6333

CCT 4000K

(Optional - 3000K, Tunable white)

CRI 80 (Optional CRI90)

Diffuser Reeded (R)

**Driver** Integral constant current non-dim

(Optional – DALI-2, Switch Dim, DALI DT8)

Power Factor 0.97

Includes 3 metre adjustable ss Y section

Suspension Kit

Finish (X) Exterior grade polyester powdercoat

(1 White /2 Silver or 3 Black

Others colours available upon request)

Dimensions 70mm x 70mm x Nominal 1200mm

Continuous lengths available upon request

**IES File** Yes